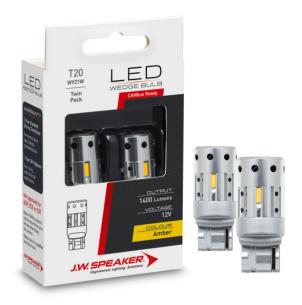

# LED Signalling – Wedge Bulbs 990126CB

#### Description

LED Wedge Bulbs - 12/24V WY21W Amber - T20 Base (CANbus)

#### **Electrical Specifications**

Input Voltage Operating Voltage 12-24V DC 12-24V DC

1400

#### Photometric Specifications

Effective Lumen Output

V

## Additional Specifications

| Warranty      | 2 Year - Standard driving conditions:<br>For normal day to day driving &<br>recreational 4x4. 1 Year - Off<br>Highway: For mining and industrial<br>applications. |
|---------------|-------------------------------------------------------------------------------------------------------------------------------------------------------------------|
| Pack Quantity | 2                                                                                                                                                                 |