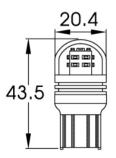

×

V

# LED Signalling – Wedge Bulbs 990126

### Product Information

Description

LED Wedge Bulbs - 12/24V WY21W Amber - T20 Base



## **Product Dimensions**





Innovation is our heritage EST. 1896



### **Electrical Specifications**

| Input Voltage     | 12-24V DC |
|-------------------|-----------|
| Operating Voltage | 12-24V DC |
|                   |           |

#### Photometric Specifications

250

2

Effective Lumen Output

### Additional Specifications

2 Year - Standard driving conditions: For normal day to day driving & recreational 4x4. 1 Year - Off Highway: For mining and industrial applications.

Pack Quantity

-----

 $\checkmark$ 

V

V