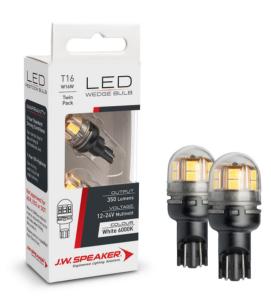

## Product Information

Description

LED Wedge Bulbs - 12/24V W16W 6000K - T16 Base

#### Photometric Specifications

| Effective Lumen Output        | 350    |
|-------------------------------|--------|
| Nominal LED Color Temperature | 6000 K |

**Pack Quantity** 

V

 $\sim$ 

 $\sim$