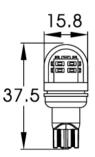

# LED Signalling – Wedge Bulbs 990120

## Product Information

Description

LED Wedge Bulbs - 12/24V W16W 6000K - T16 Base



## **Product Dimensions**



~

×







## **Electrical Specifications**

| Input Voltage     | 12-24V DC |
|-------------------|-----------|
| Operating Voltage | 12-24V DC |

#### Photometric Specifications

| Effective Lumen Output        | 350    |
|-------------------------------|--------|
| Nominal LED Color Temperature | 6000 K |

### Additional Specifications

| Warra | nty |
|-------|-----|
|-------|-----|

2 Year - Standard driving conditions: For normal day to day driving & recreational 4x4. 1 Year - Off Highway: For mining and industrial applications. 2

**Pack Quantity** 











V

 $\sim$ 

 $\sim$