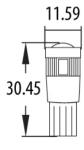

# 990114

Description

LED Wedge Bulbs - 12V W5W 6000K - T10 Base (CANbus)

Product Dimensions