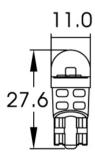

## LED Signalling - Wedge Bulbs 990111

**Product Information** 

Description

LED Wedge Bulbs - 24V W5W 6000K - T10 Base

**Product Dimensions** 