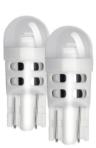

## LED Signalling - Wedge Bulbs 990111

**Product Information** 

Description

LED Wedge Bulbs - 24V W5W 6000K - T10 Base

**Product Dimensions** 