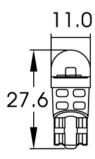

## LED Signalling – Wedge Bulbs 990111

Product Information •

Description

LED Wedge Bulbs - 24V W5W 6000K - T10 Base

Product Dimensions 

•