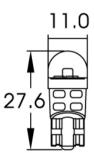

×

V

# LED Signalling – Wedge Bulbs 990110

### Product Information

Description

LED Wedge Bulbs - 12V W5W 6000K - T10 Base



# Product Dimensions







# **Electrical Specifications**

| Input Voltage     | 12V DC |
|-------------------|--------|
| Operating Voltage | 12V DC |

#### Photometric Specifications

| Effective Lumen Output        | 65                                                                                                             |
|-------------------------------|----------------------------------------------------------------------------------------------------------------|
| Nominal LED Color Temperature | 6000 K                                                                                                         |
| Beam Pattern(s)               | Interior - Compartment Light<br>Signalization - Front Position<br>Signalization - License Plate<br>Illuminator |

#### Additional Specifications

Warranty

2 Y