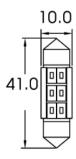

# 990104

Product Information 

•

Description

LED Festoon Bulb - 12V C21W 6000K - SV8.5 / 41 x 10.5 Base

Product Dimensions