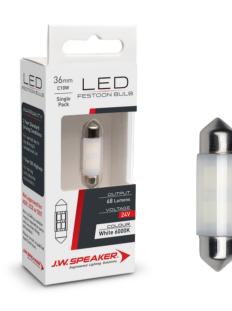

#### Product Information

Description

LED Festoon Bulb - 24V C10W 6000K - SV8.5 / 36 x 10.5 Base

### Photometric Specifications

| Effective Lumen Output        | 68                           |
|-------------------------------|------------------------------|
| Nominal LED Color Temperature | 6000 K                       |
| Beam Pattern(s)               | Interior - Compartment Light |