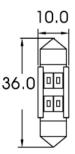

# LED Signalling – Festoon Bulbs 990103

#### Product Information

Description

LED Festoon Bulb - 24V C10W 6000K - SV8.5 / 36 x 10.5 Base



### Product Dimensions







Innovation is our heritage EST. 1896

×



## Electrical Specifications

### Photometric Specifications

| Effective Lumen Output        | 68                           |
|-------------------------------|------------------------------|
| Nominal LED Color Temperature | 6000 K                       |
| Beam Pattern(s)               | Interior - Compartment Light |

## Additional Specifications

| Warranty      | 2 Year - Standard driving conditions:<br>For normal day to day driving &<br>recreational 4x4. 1 Year - Off<br>Highway: For mining and industrial<br>applications. |
|---------------|-------------------------------------------------------------------------------------------------------------------------------------------------------------------|
| Pack Quantity | 1