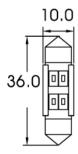

# 990103

Product Information 

•

Description

LED Festoon Bulb - 24V C10W 6000K - SV8.5 / 36 x 10.5 Base

Product Dimensions