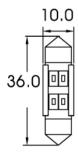

## LED Signalling – Festoon Bulbs 990102

Product Information 

•

**Description** 

LED Festoon Bulb - 12V C10W 6000K - SV8.5 / 36 x 10.5 Base

Product Dimensions