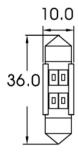

## 990102

Product Information 

•

Description

LED Festoon Bulb - 12V C10W 6000K - SV8.5 / 36 x 10.5 Base

Product Dimensions