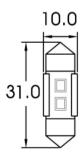

## LED Signalling – Festoon Bulbs 990100

Product Information

Description

LED Festoon Bulb - 12V C5W 6000K - SV8.5 / 31 x 10.5 Base

Product Dimensions