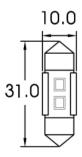

## LED Signalling – Festoon Bulbs

990100

Product Information 

•

Description

LED Festoon Bulb - 12V C5W 6000K - SV8.5 / 31 x 10.5 Base

Product Dimensions