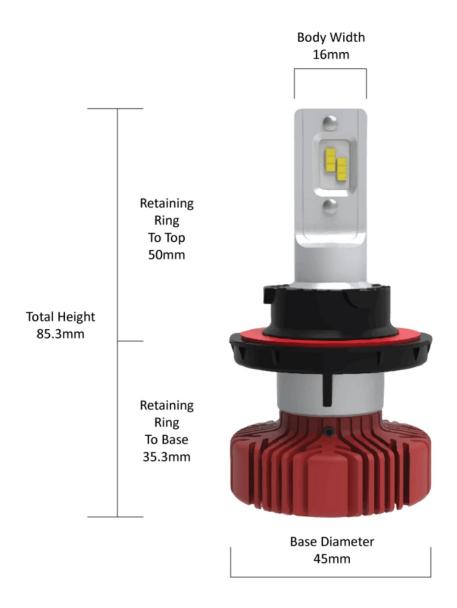

## LED Headlight Conversion Kit - Model Evolution 4000

# 990013

**Description** Model Evolution 4000 - 12/24V LED

Bulb Kit 6000K - H13

**Retrofits** H13 halogen light housings

Minimum Operating Temperature -40 °C
Maximum Operating Temperature 130 °C
Connector or Wiring H13



Product Dimensions











### **Electrical Specifications**

Input Voltage12-24V DCOperating Voltage12-24V DC

Wattage 25 W







#### Photometric Specifications

~

**Effective Lumen Output** 2000 per bulb **Nominal LED Color Temperature** 6200 K

**Beam Pattern(s)** Forward Lighting - Driving

#### Additional Specifications

~

IP Rating IP65

**Warranty** 3 Year - Standard driving conditions:

For normal day to day driving & recreational 4x4. 1 Year - Off Highway: For mining and industrial

applications.

Pack Quantity 2 Bulbs