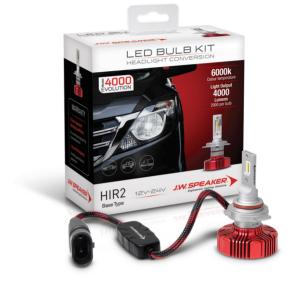

## LED Headlight Conversion Kit - Model Evolution 4000

## 990012

Product Information

**Description** Model Evolution 4000 - 12/24V LED

Bulb Kit 6000K - HIR2

**Retrofits** HIR2 halogen light housings

Minimum Operating Temperature -40 °C
Maximum Operating Temperature 130 °C
Connector or Wiring HIR2

## Photometric Specifications

~

**Effective Lumen Output** 2000 per bulb **Nominal LED Color Temperature** 6000 K

**Beam Pattern(s)** Forward Lighting - Driving