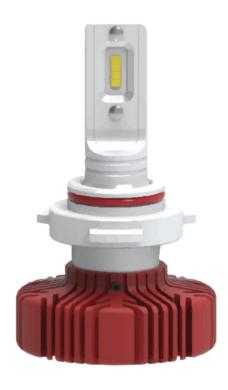

Product Dimensions

Body Width 14mm

Retaining Ring To Top 42mm

Total Height 74mm

> Retaining Ring To Base 32mm

Base Diameter 45mm

**Electrical Specifications** 

Input Voltage12-24V DCOperating Voltage12-24V DC