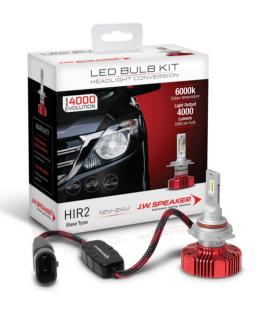

#### Description

RetrofitsHIR2 hMinimum Operating Temperature-40 °CMaximum Operating Temperature130 °CConnector or WiringHIR2

Model Evolution 4000 - 12/24V LED Bulb Kit 6000K - HIR2 HIR2 halogen light housings -40 °C 130 °C