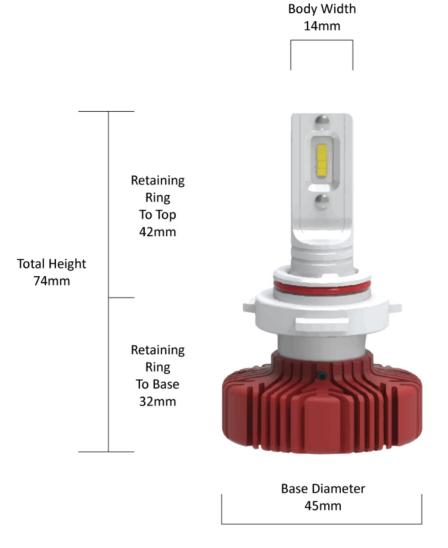

## 



# LED Headlight Conversion Kit - Model Evolution 4000 990012

### Product Information

#### Description

RetrofitsHIR2 hMinimum Operating Temperature-40 °CMaximum Operating Temperature130 °CConnector or WiringHIR2

Model Evolution 4000 - 12/24V LED Bulb Kit 6000K - HIR2 HIR2 halogen light housings -40 °C 130 °C



#### **Product Dimensions**

 $\sim$ 



INVISION. J.W. SPEAKER. DCXSOLIS.







### **Electrical Specifications**

Input Voltage Operating Voltage Wattage 12-24V DC 12-24V DC 25 W



Innovation is our heritage EST. 1896

V



### Photometric Specifications

| Effective Lumen Output        | 2000 per bulb              |
|-------------------------------|----------------------------|
| Nominal LED Color Temperature | 6000 K                     |
| Beam Pattern(s)               | Forward Lighting - Driving |

### Additional Specifications

| IP Rating     | IP65                                                                                                                                                              |
|---------------|-----------------------------------------------------------------------------------------------------------------------------------------