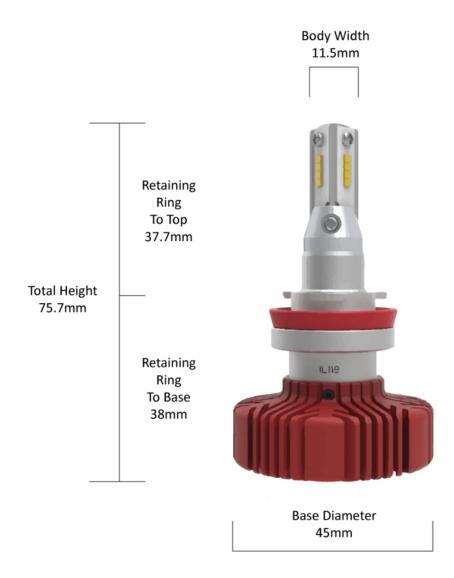

Maximum Operating Temperature 130 °C

Connector or Wiring H8/9/11/16

Product Dimensions