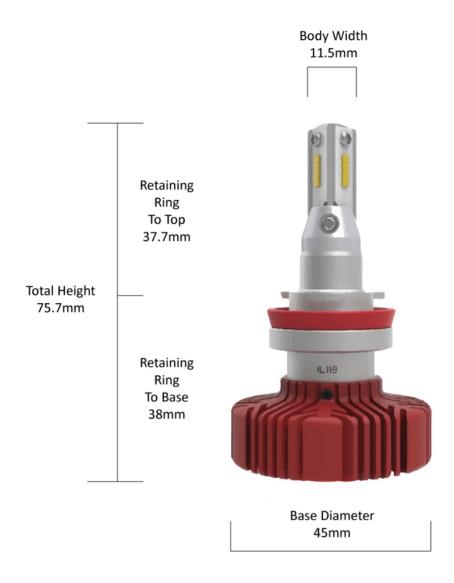

Maximum Operating Temperature 130 °C

Connector or Wiring H8/9/11/16

Product Dimensions •