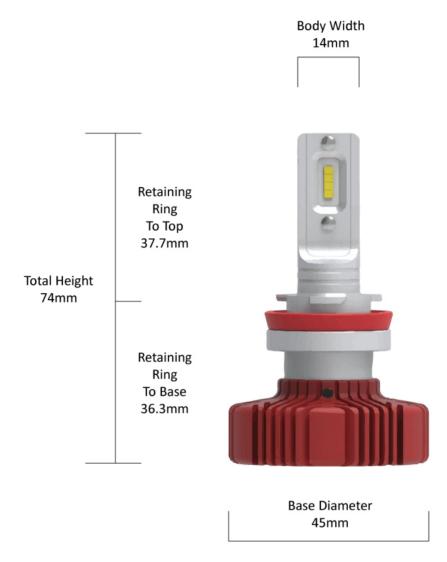

Product Dimensions

**Electrical Specifications** 

Input Voltage12-24V DCOperating Voltage12-24V DC

Wattage 25 W