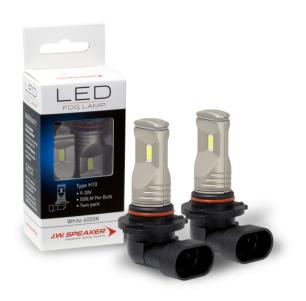

## LED Fog & Multi-Function Bulb Range 990010F

Product Information

Description

LED Fog Bulb - 12/24V 6000K - H10

## Photometric Specifications

| Effective Lumen Output        | 550 Per Bulb           |
|-------------------------------|------------------------|
| Nominal LED Color Temperature | 6000 K                 |
| Beam Pattern(s)               | Forward Lighting - Fog |

## Additional Specifications

Warranty

Please refer to the Warranty Statement which is available for download on the website

Pack Quantity

download on the website 2

INVISION. J.W. SPEAKER.) NCXSOLIS.

 $\checkmark$