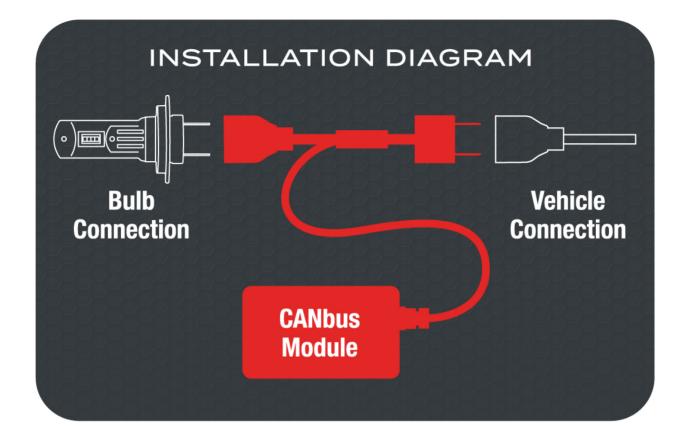

## Installation & Application Information

This product is polarity sensitive meaning the H7 male plug needs to be connected correctly into the original vehicle plug. The product will not function correctly otherwise.