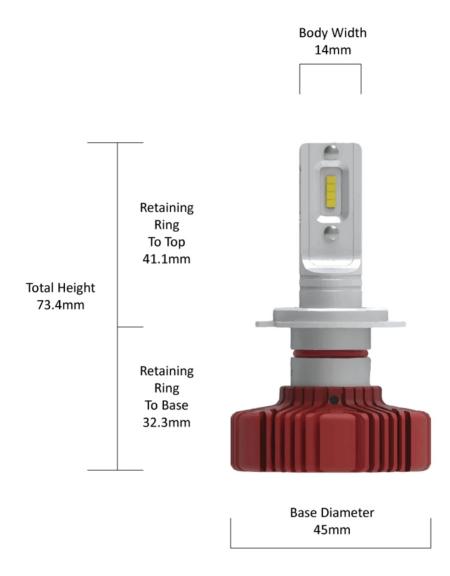

## LED Headlight Conversion Kit - Model Evolution 4000

# 990007

Product Information

**Description** Model Evolution 4000 - 12/24V LED

Bulb Kit 6000K - H7

**Retrofits** H7 halogen light housings

Minimum Operating Temperature -40 °C
Maximum Operating Temperature 130 °C
Connector or Wiring H7



Product Dimensions

















### **Electrical Specifications**

~

Current Draw 1.75A @ 13.2V DC

#### Photometric Specifications

~

**Effective Lumen Output** 2000 per bulb **Nominal LED Color Temperature** 6000 K

**Beam Pattern(s)** Forward Lighting - Driving

#### Additional Specifications

~

**IP Rating** IP65

**Warranty** 3 Year - Standard driving conditions:

For normal day to day driving & recreational 4x4. 1 Year - Off Highway: For mining and industrial

applications.

Pack Quantity 2 Bulbs