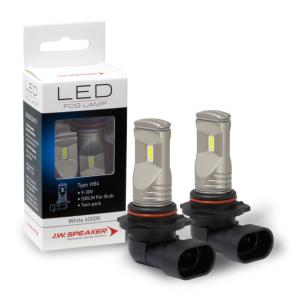

# LED Fog & Multi-Function Bulb Range 990006F

Product Information

Description

LED Fog Bulb - 12/24V 6000K - HB4

### Photometric Specifications

| Effective Lumen Output        | 550 Per Bulb           |
|-------------------------------|------------------------|
| Nominal LED Color Temperature | 6000 K                 |
| Beam Pattern(s)               | Forward Lighting - Fog |

#### Warranty

Please refer to the Warranty Statement which is available for download on the website

**Pack Quantity** 

2

 $\mathbf{\sim}$ 