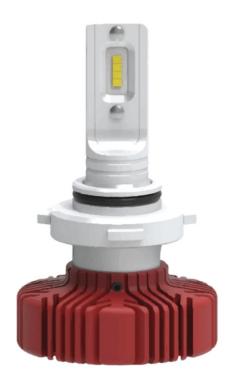

Product Dimensions

Body Width 14mm

Retaining Ring To Top 42mm

Total Height 74mm

> Retaining Ring To Base 32mm

Base Diameter 45mm

**Electrical Specifications** 

Input Voltage12-24V DCOperating Voltage12-24V DC