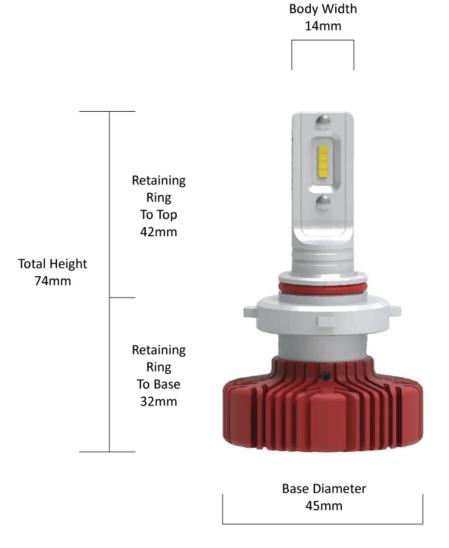

## 



 $\sim$ 

# LED Headlight Conversion Kit - Model Evolution 4000 990005

#### Product Information

| Description |
|-------------|
|-------------|

 Retrofits
 HB3 ha

 Minimum Operating Temperature
 -40 °C

 Maximum Operating Temperature
 130 °C

 Connector or Wiring
 HB3/H

Model Evolution 4000 - 12/24V LED Bulb Kit 6000K - HB3/H10 HB3 halogen light housings -40 °C 130 °C HB3/H10



Product Dimensions



INVISION. JW. SPEAKER. DCXSOLIS.







### **Electrical Specifications**

Input Voltage Operating Voltage Wattage 12-24V DC 12-24V DC 25 W



V





### Photometric Specifications

| Effective Lumen Output        | 2000 per bulb              |
|-------------------------------|----------------------------|
| Nominal LED Color Temperature | 6000 K                     |
| Beam Pattern(s)               | Forward Lighting - Driving |

### Additional Specifications

| IP Rating     | IP65                                                                                                                                                              |
|---------------|-------------------------------------------------------------------------------------------------------------------------------------------------------------------|
| Warran