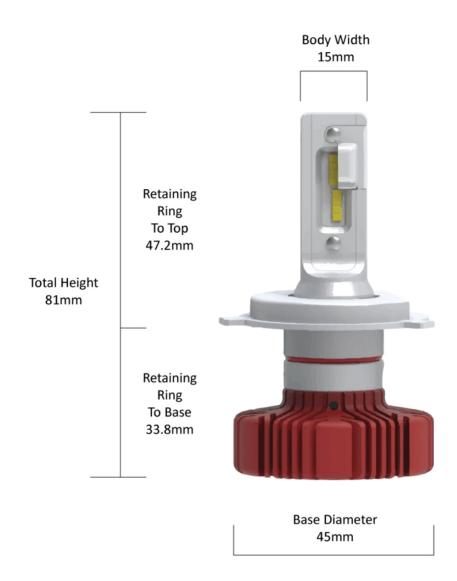

# LED Headlight Conversion Kit - Model Evolution 4000

# 990004

Product Information 

•

**Description** Model Evolution 4000 - 12/24V LED

Bulb Kit 6000K - H4

**Retrofits** H4 halogen light housings

Minimum Operating Temperature -40 °C
Maximum Operating Temperature 130 °C
Connector or Wiring H4



Product Dimensions











## **Electrical Specifications**









#### Photometric Specifications

~

**Effective Lumen Output** 2000 per bulb **Nominal LED Color Temperature** 6000 K

**Beam Pattern(s)** Forward Lighting - Driving

### Additional Specifications

~

IP Rating IP65

**Warranty** 3 Year - Standard driving conditions:

For normal day to day driving & recreational 4x4. 1 Year - Off Highway: For mining and industrial

applications.

Pack Quantity 2 Bulbs