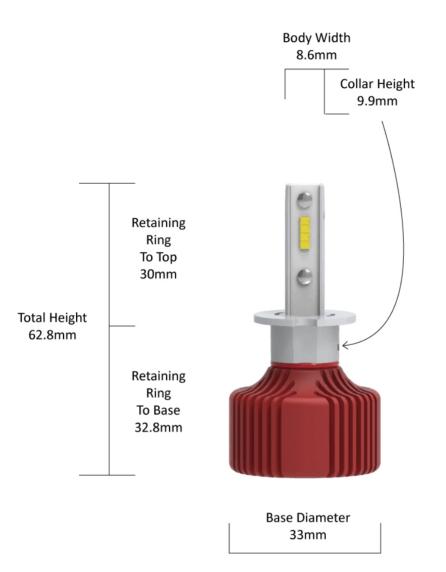

# LED Headlight Conversion Kit - Model Evolution 4000 990003

#### Product Information

RetrofitsH3 haleMinimum Operating Temperature-40 °CMaximum Operating Temperature130 °CConnector or WiringH3

Model Evolution 4000 - 12/24V LED Bulb Kit 6000K - H3 H3 halogen light housings -40 °C



**Product Dimensions** 

 $\sim$ 









### **Electrical Specifications**

Input Voltage Operating Voltage Wattage 12-24V DC 12-24V DC 25 W





Invision J.W. SPEAKER.



V



## Photometric Specifications

| Effective Lumen Output        | 2000 per bulb              |
|-------------------------------|----------------------------|
| Nominal LED Color Temperature | 6000 K                     |
| Beam Pattern(s)               | Forward Lighting - Driving |

### Additional Specifications

| IP Rating     | IP65                                                                                                                                                              |
|---------------|----------------------------------------------------------------------------------------------------------------------------------------------------