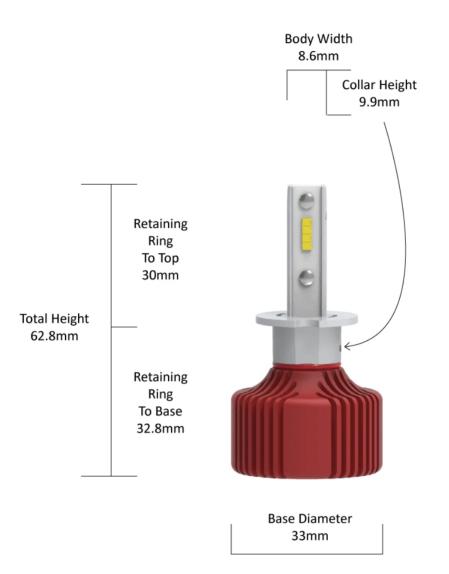

## 



# LED Headlight Conversion Kit - Model Evolution 4000 990003

#### Product Information

RetrofitsH3 haleMinimum Operating Temperature-40 °CMaximum Operating Temperature130 °CConnector or WiringH3

Model Evolution 4000 - 12/24V LED Bulb Kit 6000K - H3 H3 halogen light housings -40 °C



Product Dimensions

 $\sim$ 



INVISION. JW. SPEAKER. DCXSOLIS.







### **Electrical Specifications**

Input Voltage Operating Voltage Wattage 12-24V DC 12-24V DC 25 W







### Photometric Specifications

| Effective Lumen Output        | 2000 per bulb              |
|-------------------------------|----------------------------|
| Nominal LED Color Temperature | 6000 K                     |
| Beam Pattern(s)               | Forward Lighting - Driving |

### Additional Specifications

| IP Rating     | IP65                                                                                                                                                              |
|---------------|-------------------------------------------------------------------------------------------------------------------------------------------------------------------|
| Warranty