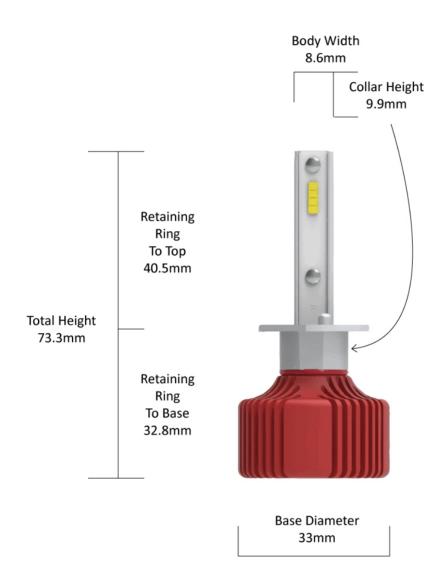

# 990001

Product Information

**Description** Model Evolution 4000 - 12/24V LED

Bulb Kit 6000K - H1

**Retrofits** H1 halogen light housings

Minimum Operating Temperature -40 °C
Maximum Operating Temperature 130 °C
Connector or Wiring H1