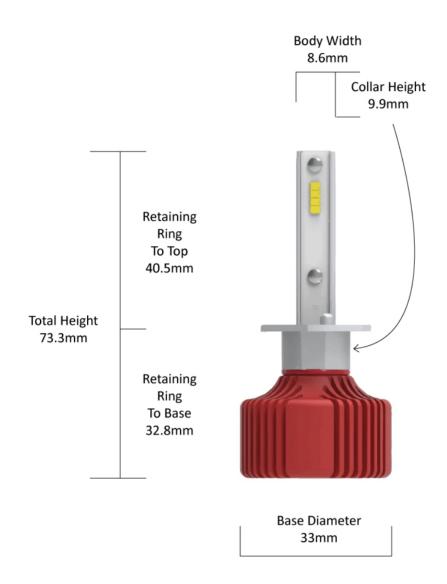

## LED Headlight Conversion Kit - Model Evolution 4000

# 990001

Product Information

**Description** Model Evolution 4000 - 12/24V LED

Bulb Kit 6000K - H1

**Retrofits** H1 halogen light housings

Minimum Operating Temperature -40 °C
Maximum Operating Temperature 130 °C
Connector or Wiring H1



Product Dimensions 

•











## **Electrical Specifications**









#### Photometric Specifications

~

**Effective Lumen Output** 2000 per bulb **Nominal LED Color Temperature** 6000 K

**Beam Pattern(s)** Forward Lighting - Driving

### Additional Specifications

~

IP Rating IP65

**Warranty** 3 Year - Standard driving conditions:

For normal day to day driving & recreational 4x4. 1 Year - Off Highway: For mining and industrial

applications.

Pack Quantity 2 Bulbs