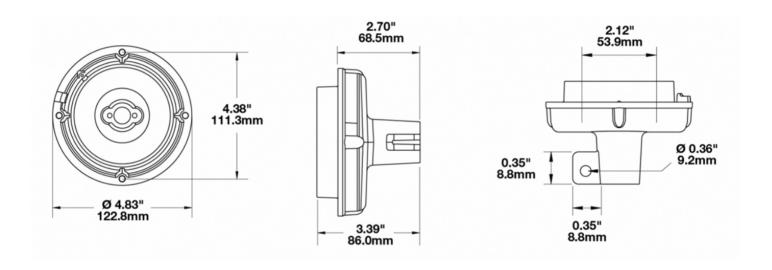

## 8200213

Product Information

**Description** Model 406/407 - LED Strobe DIN

Pole Mount

 Height
 86.15 mm / 3.39 in

 Width
 122.75 mm / 4.83 in

 Depth
 122.75 mm / 4.83 in

ShapeRoundHousing MaterialNylonHousing ColorBlackMinimum Operating Temperature-40 °CMaximum Operating Temperature60 °C

Connector or WiringISO 4165 plugMating ConnectorISO 4165 socketProduct Weight0.50 lbs / 0.23 kgsShipping Weight0.73 lbs / 0.33 kgs

Product Dimensions 

•