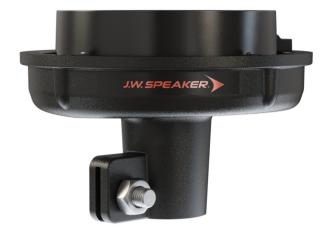

## 8200213

Product Information

**Description** Model 406/407 - LED Strobe DIN

Pole Mount

 Height
 86.15 mm / 3.39 in

 Width
 122.75 mm / 4.83 in

 Depth
 122.75 mm / 4.83 in

ShapeRoundHousing MaterialNylonHousing ColorBlackMinimum Operating Temperature-40 °CMaximum Operating Temperature60 °C

## Additional Information

**V** 

This DIN Pole Mount allows the use of the Model 406 & 407 strobe light to be mounted to a pole with an ISO 4165 socket.

DIN Pole Mount accessory Includes: (4) screw mounts to secure directly to strobe light housing.