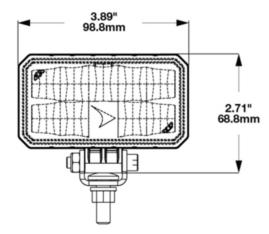

## Product Information

| Description                   | Model 792 - 12/24V LED Work Light<br>- Pedestal Mount           |
|-------------------------------|-----------------------------------------------------------------|
| Height                        | 76.10 mm / 3 in                                                 |
| Width                         | 98.80 mm / 3.89 in                                              |
| Depth                         | 43.40 mm / 1.71 in                                              |
| Shape                         | Rectangular                                                     |
| Outer Lens Material           | Polycarbonate                                                   |
| Outer Lens Color              | Clear                                                           |
| Housing Color                 | Black                                                           |
| Mounting Hardware Description | (x1) 5/16"-18 x 1.00" Mounting Bolt<br>Bracket                  |
| Minimum Operating Temperature | -40 °C                                                          |
| Maximum Operating Temperature | 65 °C                                                           |
| Mating Connector              | JAE Connector MX19A003S51<br>harness included with flying leads |
| Product Weight                | 0.40 lbs / 0.18 kgs                                             |
| Shipping Weight               | 7.19 lbs / 3.26 kgs                                             |

### **Product Dimensions**