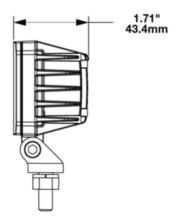

## Product Information

| Description                   | Model 792 - 12/24V LED Work Light<br>- Pedestal Mount           |
|-------------------------------|-----------------------------------------------------------------|
| Height                        | 76.10 mm / 3 in                                                 |
| Width                         | 98.80 mm / 3.89 in                                              |
| Depth                         | 43.40 mm / 1.71 in                                              |
| Shape                         | Rectangular                                                     |
| Outer Lens Material           | Polycarbonate                                                   |
| Outer Lens Color              | Clear                                                           |
| Housing Color                 | Black                                                           |
| Mounting Hardware Description | (x1) 5/16"-18 x 1.00" Mounting Bolt<br>Bracket                  |
| Minimum Operating Temperature | -40 °C                                                          |
| Maximum Operating Temperature | 65 °C                                                           |
| Mating Connector              | JAE Connector MX19A003S51<br>harness included with flying leads |
| Product Weight                | 0.40 lbs / 0.18 kgs                                             |
| Shipping Weight               | 7.19 lbs / 3.26 kgs                                             |

### **Product Dimensions**