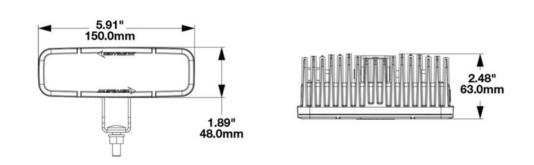

## Product Information

| Description                   | Model 793 - 48/110V LED Safety<br>Light - Blue (Long Bracket) |
|-------------------------------|---------------------------------------------------------------|
| Height                        | 48.00 mm / 1.89 in                                            |
| Width                         | 150.00 mm / 5.91 in                                           |
| Depth                         | 63.00 mm / 2.48 in                                            |
| Shape                         | Rectangular                                                   |
| Outer Lens Material           | Polycarbonate                                                 |
| Outer Lens Color              | Clear                                                         |
| Housing Color                 | Black                                                         |
| Bezel Color                   | Black                                                         |
| Mounting Hardware Description | (x1) 5/16"-18 x 1.00" Mounting Bolt<br>Bracket                |
| Minimum Operating Temperature | -40 °C                                                        |
| Maximum Operating Temperature | 65 °C                                                         |
| Connector or Wiring           | Deutsch DT04-2P                                               |
| Mating Connector              | Deutsch DT06-2S with harness<br>included with flying leads    |
| Product Weight                | 0.87 lbs / 0.39 kgs                                           |
| Shipping Weight               | 1.10 lbs / 0.5 kgs                                            |

#### Product Dimensions

Invision J.W. SPEAKER.