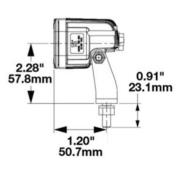

## Product Information

| Description                   | Model 793 - 48/110V LED Safety<br>Light - Blue (Long Bracket) |
|-------------------------------|---------------------------------------------------------------|
| Height                        | 48.00 mm / 1.89 in                                            |
| Width                         | 150.00 mm / 5.91 in                                           |
| Depth                         | 63.00 mm / 2.48 in                                            |
| Shape                         | Rectangular                                                   |
| Outer Lens Material           | Polycarbonate                                                 |
| Outer Lens Color              | Clear                                                         |
| Housing Color                 | Black                                                         |
| Bezel Color                   | Black                                                         |
| Mounting Hardware Description | (x1) 5/16"-18 x 1.00" Mounting Bolt<br>Bracket                |
| Minimum Operating Temperature | -40 °C                                                        |
| Maximum Operating Temperature | 65 °C                                                         |
| Connector or Wiring           | Deutsch DT04-2P                                               |
| Mating Connector              | Deutsch DT06-2S with harness<br>included with flying leads    |
| Product Weight                | 0.87 lbs / 0.39 kgs                                           |
| Shipping Weight               | 1.10 lbs / 0.5 kgs                                            |

#### Product Dimensions

Invision J.W. SPEAKER.