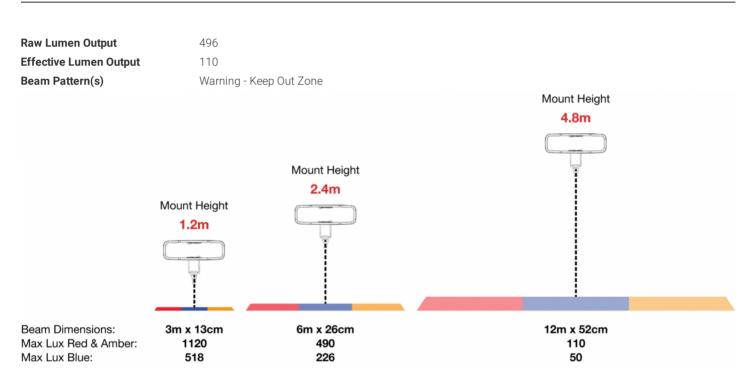

ght                | 0.87 lbs / 0.39 kgs                                           |
| Shipping Weight               | 1.10 lbs / 0.5 kgs                                            |



#### Product Dimensions









Invision J.W. SPEAKER.





### **Electrical Specifications**

| Input Voltage                     | 48-110V DC                               |
|-----------------------------------|------------------------------------------|
| <b>Transient Spike Protection</b> | 330V Peak @ 1 HZ-100 Pulses              |
| Black Wire                        | Ground                                   |
| Red Wire                          | Power                                    |
| Current Draw                      | 0.35A @ 48V DC (Maximum Current<br>Draw) |

## Photometric Specifications



## Additional Specifications

| IP Rating     | IP69K                                                                                       |
|---------------|---------------------------------------------------------------------------------------------|
| Warranty      | Please refer to the Warranty<br>Statement which is available for<br>download on the website |
| Certification | UL Recognised, Tested to ECE Reg<br>10 (Radiated Emissions Only)                            |
| Pack Quantity | 1                                                                                           |





V

 $\sim$ 

 $\checkmark$