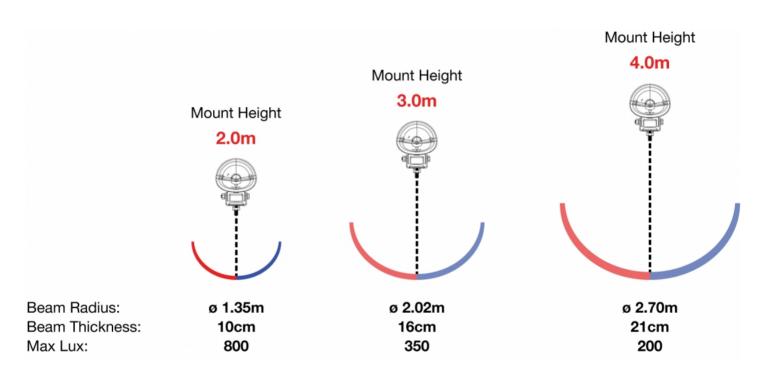

Voltage     | 12-72V DC                                                                                                |
|-------------------|----------------------------------------------------------------------------------------------------------|
| Operating Voltage | 10-80V DC                                                                                                |
| Black Wire        | Ground                                                                                                   |
| Red Wire          | Power                                                                                                    |
| Current Draw      | 1.30A @ 12V DC<br>0.65A @ 24V DC<br>0.43A @ 36V DC<br>0.33A @ 48V DC<br>0.26A @ 60V DC<br>0.22A @ 72V DC |

#### Photometric Specifications



#### Additional Specifications

| IP Rating     | IP69K                                                                                       |
|---------------|---------------------------------------------------------------------------------------------|
| Warranty      | Please refer to the Warranty<br>Statement which is available for<br>download on the website |
| Pack Quantity | 1                                                                                           |



V