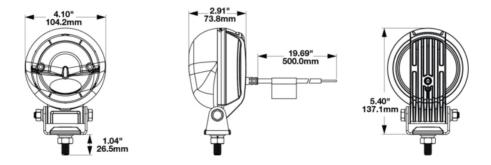

#### **Product Dimensions**

#### Description

| Description                   | Warning Lamp - BLUE          |
|-------------------------------|------------------------------|
| Height                        | 137.10 mm / 5.4 in           |
| Width                         | 104.30 mm / 4.11 in          |
| Depth                         | 73.90 mm / 2.91 in           |
| Shape                         | Round                        |
| Outer Lens Material           | Polycarbonate                |
| Outer Lens Color              | Clear                        |
| Housing Material              | Die-Cast Aluminum            |
| Housing Color                 | Black                        |
| Bezel Color                   | Black                        |
| Mounting Hardware Description | M10-30mm M10 Stainless Steel |
| Minimum Operating Temperature | -40 °C                       |
| Maximum Operating Temperature | 65 °C                        |
| Connector or Wiring           | 19.5" Bare Leads (tinned)    |
| Product Weight                | 1.50 lbs / 0.68 kgs          |
| Shipping Weight               | 1.50 lbs / 0.68 kgs          |
|                               |                              |