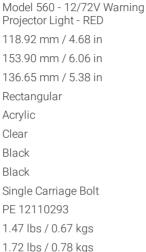

### **Product Information**

|                               | Projector Light - RED |
|-------------------------------|-----------------------|
| Height                        | 118.92 mm / 4.68 in   |
| Width                         | 153.90 mm / 6.06 in   |
| Depth                         | 136.65 mm / 5.38 in   |
| Shape                         | Rectangular           |
| Outer Lens Material           | Acrylic               |
| Outer Lens Color              | Clear                 |
| Housing Color                 | Black                 |
| Bezel Color                   | Black                 |
| Mounting Hardware Description | Single Carriage Bolt  |
| Mating Connector              | PE 12110293           |
| Product Weight                | 1.47 lbs / 0.67 kgs   |
| Shipping Weight               | 1.72 lbs / 0.78 kgs   |
|                               |                       |