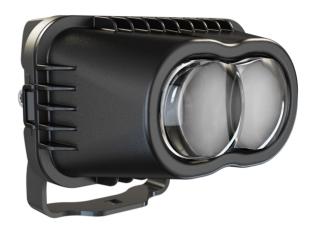

-----------------|-----------------------|
| Height                        | 118.92 mm / 4.68 in   |
| Width                         | 153.90 mm / 6.06 in   |
| Depth                         | 136.65 mm / 5.38 in   |
| Shape                         | Rectangular           |
| Outer Lens Material           | Acrylic               |
| Outer Lens Color              | Clear                 |
| Housing Color                 | Black                 |
| Bezel Color                   | Black                 |
| Mounting Hardware Description | Single Carriage Bolt  |
| Mating Connector              | PE 12110293           |
| Product Weight                | 1.47 lbs / 0.67 kgs   |
| Shipping Weight               | 1.72 lbs / 0.78 kgs   |
|                               |                       |





### **Electrical Specifications**

| Input Voltage     | 12-72V DC              |
|-------------------|------------------------|
| Operating Voltage | 10-90V DC              |
| Red Wire          | + Power                |
| White Wire        | - Ground               |
| Black Wire        | Mode Selection         |
| Current Draw      | 3.6A @ 12V DC (Mode 0) |

#### Photometric Specifications

Beam Pattern(s)

Warning - Keep Out Zone



ting technology



#### Additional Specifications

| IP69K                                                                                       |
|---------------------------------------------------------------------------------------------|
| Please refer to the Warranty<br>Statement which is available for<br>download on the website |
| ECE Reg 10