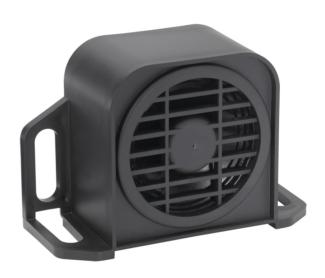

## Backup Alarm – Model 300 1100141

## **Product Information**

| Description                   | Model 300 - Back Alarm - 97dB |
|-------------------------------|-------------------------------|
| Height                        | 69.85 mm / 2.75 in            |
| Width                         | 101.60 mm / 4 in              |
| Depth                         | 41.40 mm / 1.63 in            |
| Housing Material              | ABS                           |
| Housing Color                 | Black                         |
| Minimum Operating Temperature | -40 °C                        |
| Maximum Operating Temperature | 65 °C                         |
| Connector or Wiring           | Terminal Studs or Wires       |
| Product Weight                | 0.00 lbs / 0 kgs              |
| Shipping Weight               | 1.63 lbs / 0.74 kgs           |