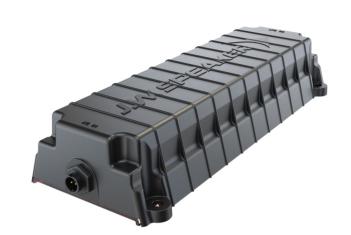

## 0842311

**Description** Model 6406 - AC/DC Converter Box -

240W

Height58 mm / 2.28 inWidth106 mm / 4.17 inDepth281 mm / 11.06 inShapeRectangularHousing MaterialXenoyHousing ColorBlack

Connector or Wiring Input & Output Wire Harness

Ordered Seperately

Product Weight1.52 lbs / 0.69 kgsShipping Weight3.87 lbs / 1.76 kgs

**Additional Information** Input: 100-277 V AC 50/60Hz input

Output: 24 V DC Output Current Max: 10 Amp UL recognized, Class

2 power supplies