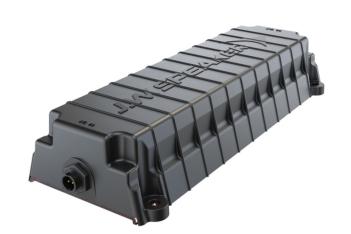

## 0842301

Product Information 

•

**Description** Model 6406 - AC/DC Converter Box -

150W

Height58 mm / 2.28 inWidth106 mm / 4.17 inDepth281 mm / 11.06 inShapeRectangularHousing MaterialXenoyHousing ColorBlack

**Connector or Wiring** Input & Output Wire Harness

Ordered Seperately

Product Weight1.52 lbs / 0.69 kgsShipping Weight3.87 lbs / 1.76 kgs

**Additional Information** Input: 100-277 V AC 50/60Hz Input

Output: 24 V DC Output Current Max: 6.25 Amp UL recognized, Class 2 power supplies

**Electrical Specifications** 

**Input Voltage** 100-277V AC

Additional Specifications

**Warranty** Please refer to the Warranty

Statement which is available for

download on the website

Pack Quantity