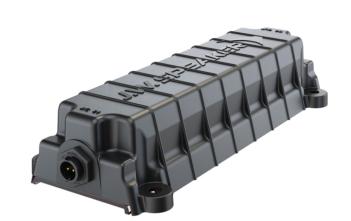

## 0842291

Product Information 

•

**Description** Model 6404 - AC/DC Converter Box -

35W

Height49 mm / 1.93 inWidth78 mm / 3.07 inDepth200 mm / 7.87 inShapeRectangularHousing MaterialXenoyHousing ColorBlackMaximum Operating Temperature50 °C

Connector or Wiring Input & Output Wire Harness

Ordered Seperately

Product Weight1.52 lbs / 0.69 kgsShipping Weight1.62 lbs / 0.73 kgs

**Additional Information** Input: 100-240 V AC 50/60Hz Input

Output: 24 V DC Output Current Max: 1.5 Amp UL recognized, Class