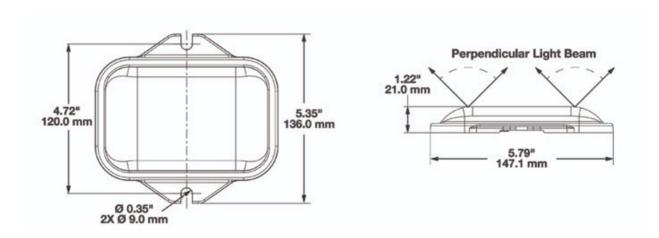

#### **Product Dimensions**

# 0647041

Product Information 

•

**Description** Model 210 - Red Solar Flasher

 Height
 136.00 mm / 5.35 in

 Width
 147.10 mm / 5.79 in

 Depth
 21.00 mm / 0.83 in

 Shape
 Rectangular