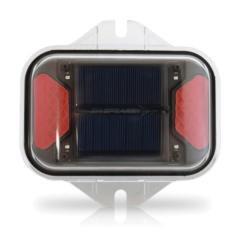

# 0647041

Product Information 

•

**Description** Model 210 - Red Solar Flasher

 Height
 136.00 mm / 5.35 in

 Width
 147.10 mm / 5.79 in

 Depth
 21.00 mm / 0.83 in

 Shape
 Rectangular

 Outer Lens Material
 Acrylic

 Outer Lens Color
 Clear

Housing Material Polycarbonate

Housing ColorBlackMinimum Operating Temperature-40 °CMaximum Operating Temperature65 °CConnector or WiringNAMating ConnectorNA