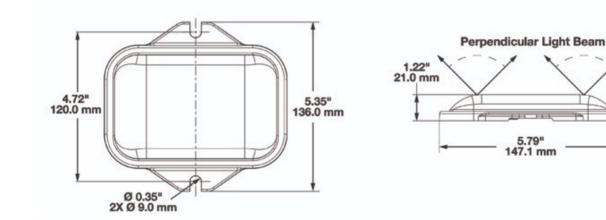

### Product Information

| Model 210 - Red Solar Flasher |
|-------------------------------|
| 136.00 mm / 5.35 in           |
| 147.10 mm / 5.79 in           |
| 21.00 mm / 0.83 in            |
| Rectangular                   |
| Acrylic                       |
| Clear                         |
| Polycarbonate                 |
| Black                         |
| -40 °C                        |
| 65 °C                         |
| NA                            |
| NA                            |
| 0.40 lbs / 0.18 kgs           |
| 0.50 lbs / 0.23 kgs           |
|                               |

#### **Product Dimensions**

×