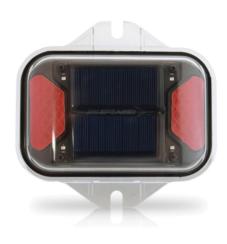

# LED Solar Flasher & Warning Light – Model 210 0647041

### Product Information

| Model 210 - Red Solar Flasher |
|-------------------------------|
| 136.00 mm / 5.35 in           |
| 147.10 mm / 5.79 in           |
| 21.00 mm / 0.83 in            |
| Rectangular                   |
| Acrylic                       |
| Clear                         |
| Polycarbonate                 |
| Black                         |
| -40 °C                        |
| 65 °C                         |
| NA                            |
| NA                            |
| 0.40 lbs / 0.18 kgs           |
| 0.50 lbs / 0.23 kgs           |
|                               |