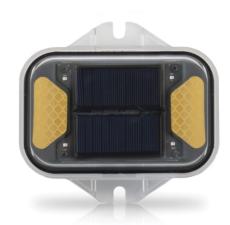

# 0647031

**Description** Model 210 - Amber Solar Flasher

Height136.00 mm / 5.35 inWidth147.10 mm / 5.79 inDepth21.00 mm / 0.83 inShapeRectangularOuter Lens MaterialAcrylicOuter Lens ColorClear

Housing Material Polycarbonate