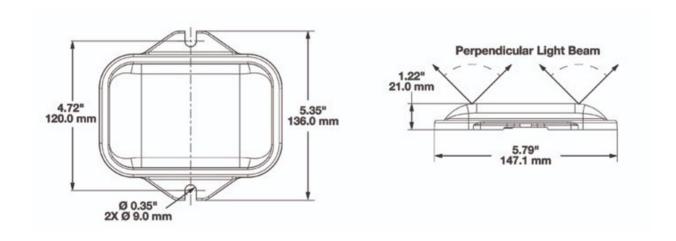

## LED Solar Flasher & Warning Light - Model 210

# 0647031

**Description** Model 210 - Amber Solar Flasher

Height136.00 mm / 5.35 inWidth147.10 mm / 5.79 inDepth21.00 mm / 0.83 inShapeRectangularOuter Lens MaterialAcrylicOuter Lens ColorClear

Housing Material Polycarbonate

Housing Color

Minimum Operating Temperature

-40 °C

Maximum Operating Temperature

65 °C

Connector or Wiring

NA

Mating Connector

Product Weight0.40 lbs / 0.18 kgsShipping Weight0.50 lbs / 0.23 kgs



#### Product Dimensions









### **Electrical Specifications**

...

Battery Run Time120 hoursBattery Recharge Time6 hours

#### Photometric Specifications

~

Candela Output 11

### Additional Specifications

~

IP Rating IP69K

**Warranty** Please refer to the Warranty

Statement which is available for

download on the website

Pack Quantity