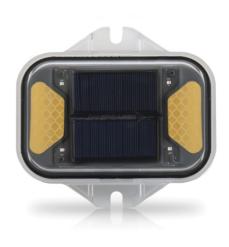

# LED Solar Flasher & Warning Light – Model 210 0647031

### Product Information

| Model 210 - Amber Solar Flasher |
|---------------------------------|
| 136.00 mm / 5.35 in             |
| 147.10 mm / 5.79 in             |
| 21.00 mm / 0.83 in              |
| Rectangular                     |
| Acrylic                         |
| Clear                           |
| Polycarbonate                   |
| Black                           |
| -40 °C                          |
| 65 °C                           |
| NA                              |
| NA                              |
| 0.40 lbs / 0.18 kgs             |
| 0.50 lbs / 0.23 kgs             |
|                                 |