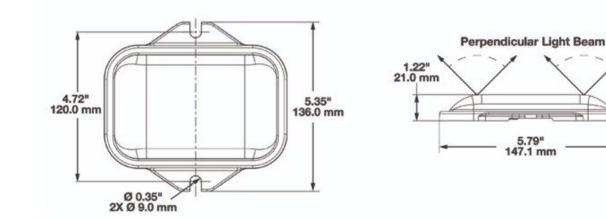

### Product Information

| Model 210 - Amber Solar Flasher |
|---------------------------------|
| 136.00 mm / 5.35 in             |
| 147.10 mm / 5.79 in             |
| 21.00 mm / 0.83 in              |
| Rectangular                     |
| Acrylic                         |
| Clear                           |
| Polycarbonate                   |
| Black                           |
| -40 °C                          |
| 65 °C                           |
| NA                              |
| NA                              |
| 0.40 lbs / 0.18 kgs             |
| 0.50 lbs / 0.23 kgs             |
|                                 |

#### **Product Dimensions**

~

×