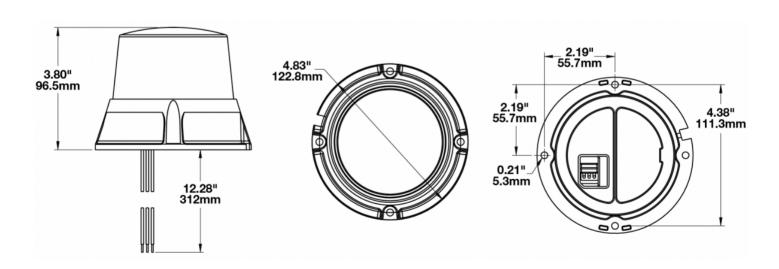

# 0646561

Product Information 

•

**Description** Model 407 - 12/80V LED Strobe

Light - Red

 Height
 96.52 mm / 3.8 in

 Width
 121.92 mm / 4.8 in

 Depth
 121.92 mm / 4.8 in

**Shape** Round

Outer Lens Material Polycarbonate

Outer Lens ColorRedHousing ColorBlack

**Mounting Hardware Description** (x4) #8-16 x 3/4` Mounting Screw

Minimum Operating Temperature-40 °CMaximum Operating Temperature60 °CConnector or Wiring12" LeadsProduct Weight1.10 lbs / 0.5 kgsShipping Weight1.93 lbs / 0.88 kgs

Product Dimensions