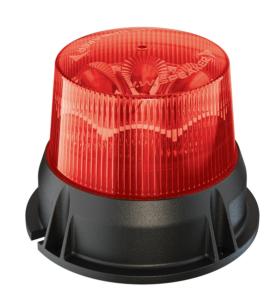

## LED Strobe Lights - Model 407

# 0646561

Product Information 

•

**Description** Model 407 - 12/80V LED Strobe

Light - Red

 Height
 96.52 mm / 3.8 in

 Width
 121.92 mm / 4.8 in

 Depth
 121.92 mm / 4.8 in

**Shape** Round

Outer Lens Material Polycarbonate

Outer Lens ColorRedHousing ColorBlack

**Mounting Hardware Description** (x4) #8-16 x 3/4` Mounting Screw

Minimum Operating Temperature-40 °CMaximum Operating Temperature60 °CConnector or Wiring12" LeadsProduct Weight1.10 lbs / 0.5 kgsShipping Weight1.93 lbs / 0.88 kgs