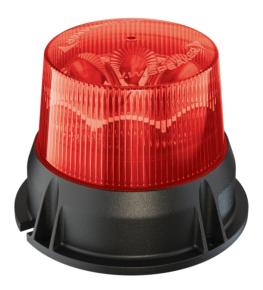

# LED Strobe Lights – Model 407 0646561

#### Product Information

| Description                   | Model 407 - 12/80V LED Strobe<br>Light - Red |
|-------------------------------|----------------------------------------------|
| Height                        | 96.52 mm / 3.8 in                            |
| Width                         | 121.92 mm / 4.8 in                           |
| Depth                         | 121.92 mm / 4.8 in                           |
| Shape                         | Round                                        |
| Outer Lens Material           | Polycarbonate                                |
| Outer Lens Color              | Red                                          |
| Housing Color                 | Black                                        |
| Mounting Hardware Description | (x4) #8-16 x 3/4` Mounting Screw             |
| Minimum Operating Temperature | -40 °C                                       |
| Maximum Operating Temperature | 60 °C                                        |
| Connector or Wiring           | 12" Leads                                    |
| Product Weight                | 1.10 lbs / 0.5 kgs                           |
| Shipping Weight               | 1.93 lbs / 0.88 kgs                          |
|                               |                                              |