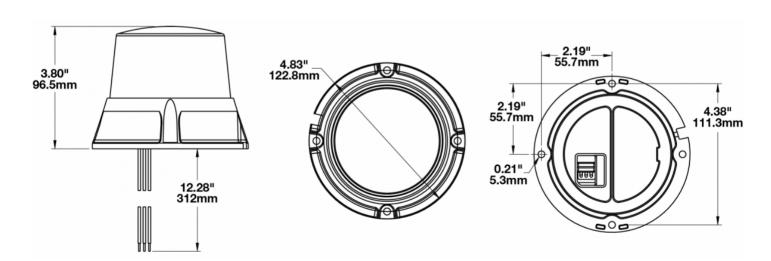

#### Product Dimensions

#### Product Information

| Description                   | Model 407 - 12/80V LED Strobe<br>Light - Red |
|-------------------------------|----------------------------------------------|
| Height                        | 96.52 mm / 3.8 in                            |
| Width                         | 121.92 mm / 4.8 in                           |
| Depth                         | 121.92 mm / 4.8 in                           |
| Shape                         | Round                                        |
| Outer Lens Material           | Polycarbonate                                |
| Outer Lens Color              | Red                                          |
| Housing Color                 | Black                                        |
| Mounting Hardware Description | (x4) #8-16 x 3/4` Mounting Screw             |
| Minimum Operating Temperature | -40 °C                                       |
| Maximum Operating Temperature | 60 °C                                        |
| Connector or Wiring           | 12" Leads                                    |
| Product Weight                | 1.10 lbs / 0.5 kgs                           |
| Shipping Weight               | 1.93 lbs / 0.88 kgs                          |
|                               |                                              |