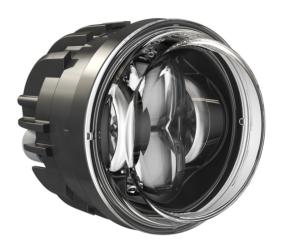

# LED Light Inserts – Model 93 0553091

### Product Information

| Description                   | Model 93 - 12/24V LED Low Beam |
|-------------------------------|--------------------------------|
| Height                        | 90.00 mm / 3.54 in             |
| Width                         | 90.00 mm / 3.54 in             |
| Depth                         | 95.00 mm / 3.74 in             |
| Shape                         | Round                          |
| Outer Lens Material           | Polycarbonate                  |
| Outer Lens Color              | Clear                          |
| Housing Material              | Die-Cast Aluminum              |
| Housing Color                 | Black                          |
| Bezel Color                   | Black                          |
| Minimum Operating Temperature | -40 °C                         |
| Maximum Operating Temperature | 65 °C                          |
| Connector or Wiring           | Deutsch DT04-2P                |
| Mating Connector              | Deutsch DT06-2S                |
| Product Weight                | 1.00 lbs / 0.45 kgs            |
| Shipping Weight               | 1.20 lbs / 0.54 kgs            |
|                               | -                              |