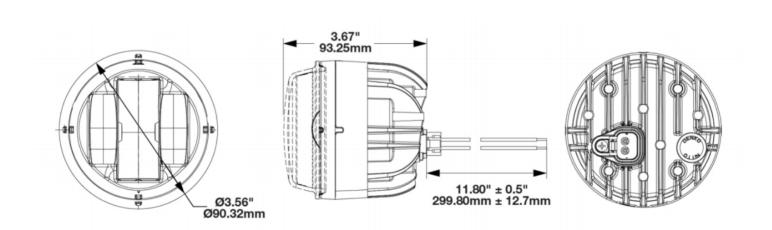

#### Product Dimensions

### Product Information

| Description                   | Model 93 - 12/24V LED Low Beam |
|-------------------------------|--------------------------------|
| Height                        | 90.00 mm / 3.54 in             |
| Width                         | 90.00 mm / 3.54 in             |
| Depth                         | 95.00 mm / 3.74 in             |
| Shape                         | Round                          |
| Outer Lens Material           | Polycarbonate                  |
| Outer Lens Color              | Clear                          |
| Housing Material              | Die-Cast Aluminum              |
| Housing Color                 | Black                          |
| Bezel Color                   | Black                          |
| Minimum Operating Temperature | -40 °C                         |
| Maximum Operating Temperature | 65 °C                          |
| Connector or Wiring           | Deutsch DT04-2P                |
| Mating Connector              | Deutsch DT06-2S                |
| Product Weight                | 1.00 lbs / 0.45 kgs            |
| Shipping Weight               | 1.20 lbs / 0.54 kgs            |
|                               | -                              |