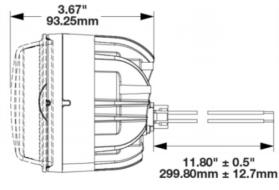

# 0553091

Product Information 

•

**Description** Model 93 - 12/24V LED Low Beam

 Height
 90.00 mm / 3.54 in

 Width
 90.00 mm / 3.54 in

 Depth
 95.00 mm / 3.74 in

**Shape** Round

Product Dimensions