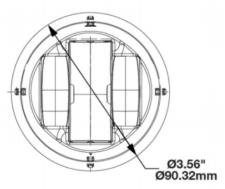

# 0553091

Product Information 

•

**Description** Model 93 - 12/24V LED Low Beam

 Height
 90.00 mm / 3.54 in

 Width
 90.00 mm / 3.54 in

 Depth
 95.00 mm / 3.74 in

**Shape** Round

Product Dimensions