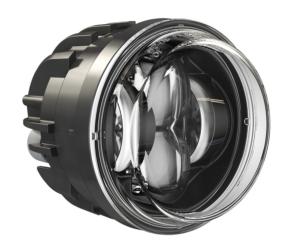

# 0553091

Product Information 

•

**Description** Model 93 - 12/24V LED Low Beam

 Height
 90.00 mm / 3.54 in

 Width
 90.00 mm / 3.54 in

 Depth
 95.00 mm / 3.74 in

**Shape** Round

Outer Lens Material Polycarbonate

Outer Lens Color Clear

Housing Material Die-Cast Aluminum

Housing ColorBlackBezel ColorBlackMinimum Operating Temperature-40 °CMaximum Operating Temperature65 °C

Connector or WiringDeutsch DT04-2PMating ConnectorDeutsch DT06-2SProduct Weight1.00 lbs / 0.45 kgsShipping Weight1.20 lbs / 0.54 kgs