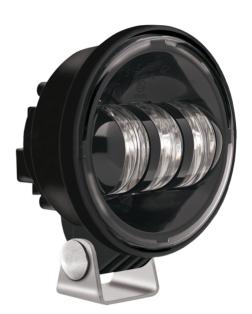

#### Description

Height Width Depth Outer Lens Material Housing Material Housing Color Bezel Color Mounting Type Connector or Wiring Model 6150 - 12V LED Pedestal Fog Light 121.2 mm / 4.77 in 100.4 mm / 3.95 in 68.3 mm / 2.69 in Hardcoated Polycarbonate Die-Cast Aluminum Black Black Universal Pedestal Mount Bare Wires