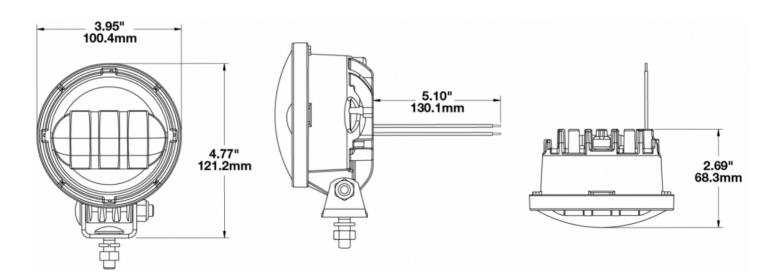

#### Description

Height Width Depth Outer Lens Material Housing Material Housing Color Bezel Color Mounting Type Connector or Wiring Model 6150 - 12V LED Pedestal Fog Light 121.2 mm / 4.77 in 100.4 mm / 3.95 in 68.3 mm / 2.69 in Hardcoated Polycarbonate Die-Cast Aluminum Black Black Universal Pedestal Mount Bare Wires

#### Product Dimensions