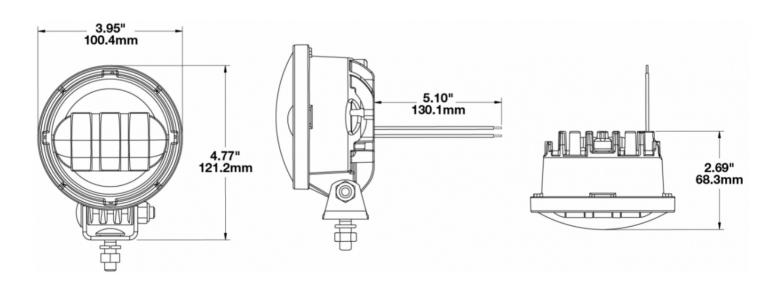

# 0547981

Product Information

**Description** Model 6150 - 12V LED Pedestal Fog

Light

 Height
 121.2 mm / 4.77 in

 Width
 100.4 mm / 3.95 in

 Depth
 68.3 mm / 2.69 in

Outer Lens Material Hardcoated Polycarbonate