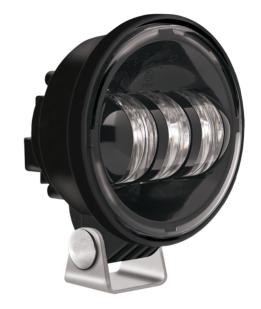

# 0547981

Product Information

**Description** Model 6150 - 12V LED Pedestal Fog

Light

 Height
 121.2 mm / 4.77 in

 Width
 100.4 mm / 3.95 in

 Depth
 68.3 mm / 2.69 in

Outer Lens Material Hardcoated Polycarbonate

Housing Material Die-Cast Aluminum

Housing Color Black
Bezel Color Black

Mounting Type Universal Pedestal Mount

Connector or Wiring Bare Wires

Product Dimensions